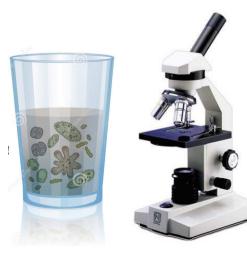

## Water Contamination

Suspended Solids like: Clay, Dust, Small Pieces of Leaves...

Invisible bacteria, viruses, parasites only visible by microscope

Dangerous leakages from industries, toxic metals, pesticides...