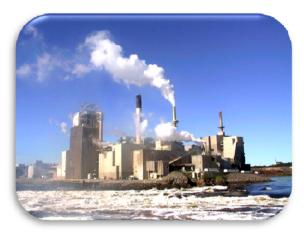

## Water Contamination

Suspended Solids like: Clay, Dust, Small Pieces of Leaves...

Invisible bacteria, viruses, parasites only visible by microscope

Dangerous leakages from industries, toxic metals, pesticides...