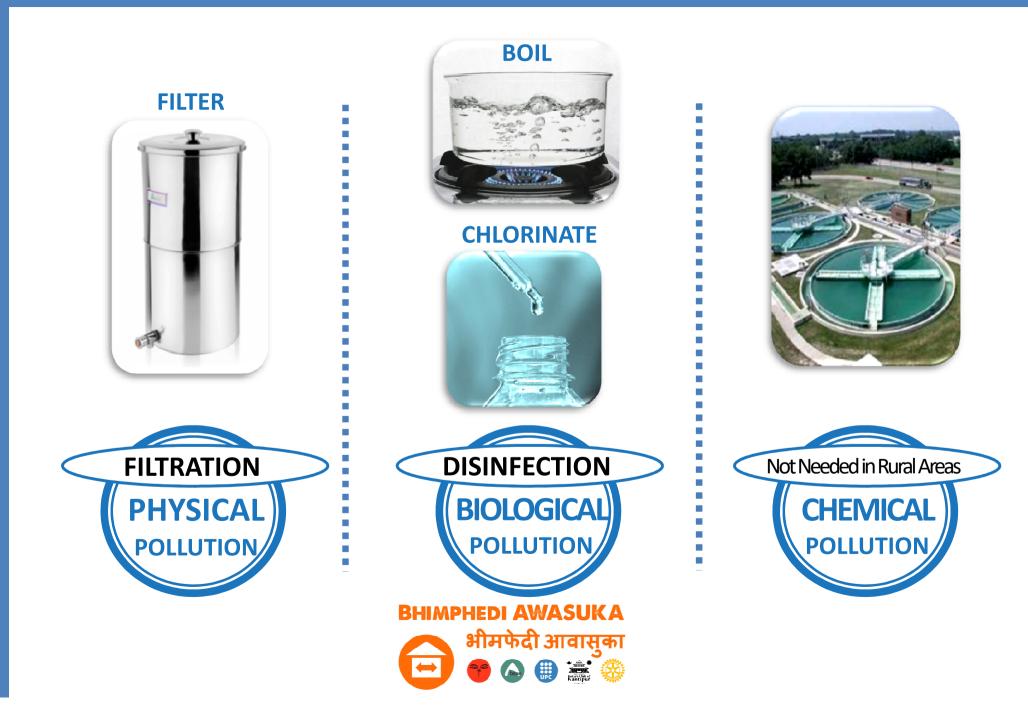

# WATER TREATMENT SOLUTIONS

BHIMPHEDI AWASUKA भीमफेदी आवासुका 🕞 🎓 🍙 🌐 🚞 🧇

### Water-Paani Song Lyrics:

Water must be **disinfected**, If you really wanna be well **hydrated**! **Filter**, **boil** or **chlorinate** it, If you **don't** wanna **be intoxicated**!!

Filter !

**Boil** !

# Water Treatment Solutions

### Not treated: Don't drink it!

### Treated: Enjoy & Drink it!

**Safe Water** 

Chlorine: 2-3 Drops per Liter

BHIMPHEDI AWASUKA भीमफेदी आवासुक कि 🌘 🎲 🍪 Wait: **30 Minutes** before Drinking