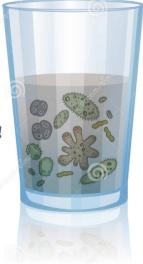

## Water Contamination

Suspended Solids like: Clay, Dust, Small Pieces of Leaves...

Invisible bacteria, viruses, parasites only visible by microscope

Dangerous leakages from industries, toxic metals, pesticides...