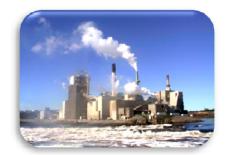

## Water Contamination

Suspended Solids like: Clay, Dust, Small Pieces of Leaves...

Invisible bacteria, viruses, parasites only visible by microscope

Dangerous leakages from industries, toxic metals, pesticides...