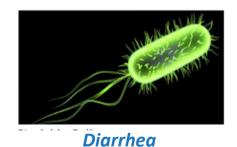

#### Water Bacteria, only visible through microscope:

Sterichia Coli (E. Coli)

Nausea, **vomiting**, abdominal pain (**"gastric**"), diarrhea, fever, pneumonia, urinary tract infection (UTI).

#### Gastric, Diarrhea & Typhoid Fever Are Not Normal !!!

All these diseases are produced by contaminated water

Sterichia Coli

Salmonella Typhr

Vibrio cholerae