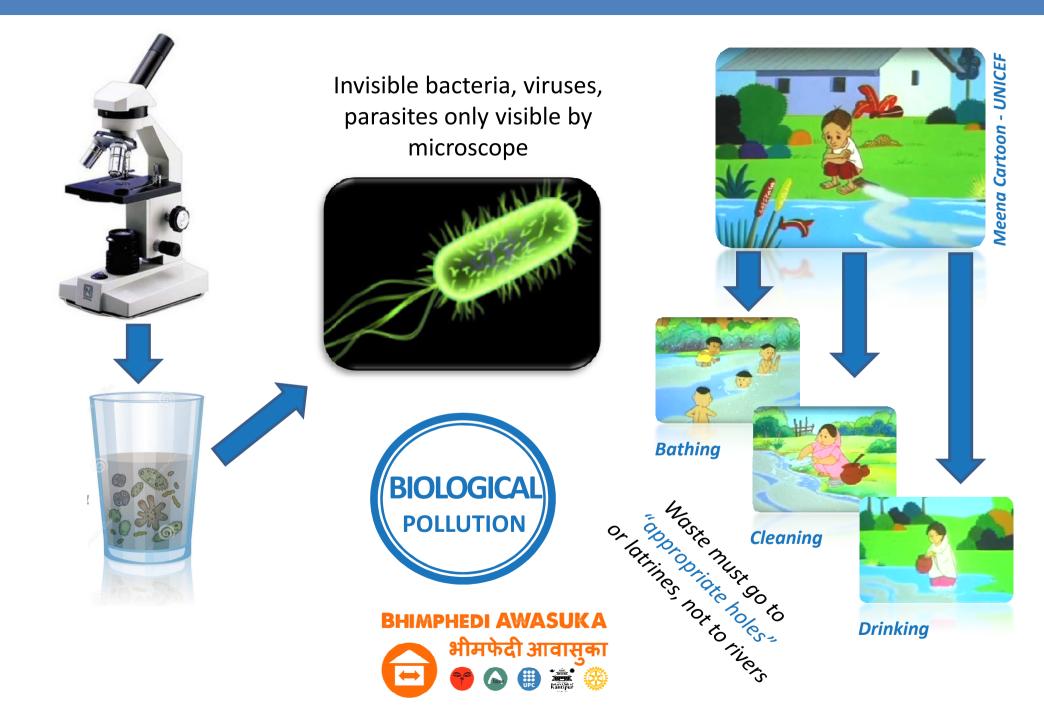

## Water Contamination

Suspended Solids like: Clay, Dust, Small Pieces of Leaves...

Invisible bacteria, viruses, parasites only visible by microscope

Dangerous leakages from industries, toxic metals, pesticides...