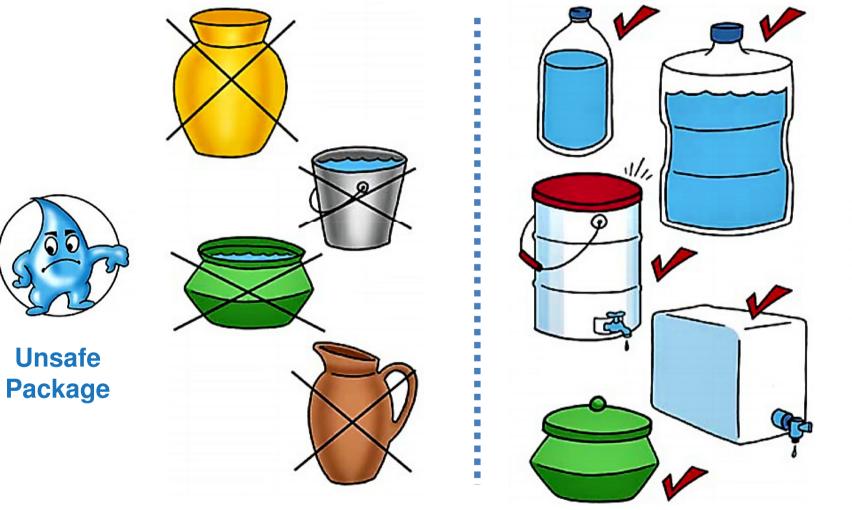

### Not treated: Don't drink it!

#### **Unsafe Water**

SHIMPHEDI AWASUKA भीमफेदी आवासुका कि ि कि कि कि कि

### Treated: Enjoy & Drink it!

**Safe Water** 

Chlorine: 2-3 Drops per Liter

BHIMPHEDI AWASUKA भीमफेदी आवासुक कि 🌘 🎲 🍪 Wait: **30 Minutes** before Drinking

### **SAFE PACKAGES**

Safe Package